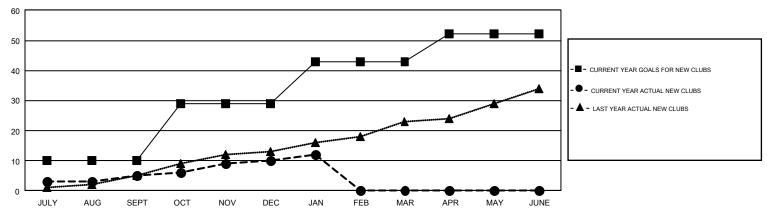

## GOALS AND ACTUAL NEW CLUBS CUMULATIVE

## GMT Constitutional Area 1, Group F

GMT: JOE AL PICONE

REPORT DOES NOT INCLUDE CLUBS IN UNDISTRICTED AREAS.

| Clubs         |               |             |               | Members               |                           |                         |                                                    |  |
|---------------|---------------|-------------|---------------|-----------------------|---------------------------|-------------------------|----------------------------------------------------|--|
|               | RESULTS FO    | R 2017-2018 |               | RESULTS FOR 2017-2018 |                           |                         |                                                    |  |
| QUARTER       | NEW CLUB GOAL | NEW CLUBS   | DROPPED CLUBS | QUARTER               | MEMBER GROWTH NET<br>GOAL | MEMBER GROWTH<br>ACTUAL | DROPPED<br>MEMBERS ACTUAL<br>(including transfers) |  |
| JULY/AUG/SEPT | 10            | 5           | 16            | JULY/AUG/SEPT         | 220                       | 1,395                   | 2,054                                              |  |
| OCT/NOV/DEC   | 19            | 5           | 25            | OCT/NOV/DEC           | 568                       | 1,278                   | 1,866                                              |  |
| JAN/FEB/MAR   | 14            | 2           | 4             | JAN/FEB/MAR           | 480                       | 543                     | 735                                                |  |
| APR/MAY/JUNE  | 9             | 0           | 0             | APR/MAY/JUNE          | 265                       | 0                       | 0                                                  |  |