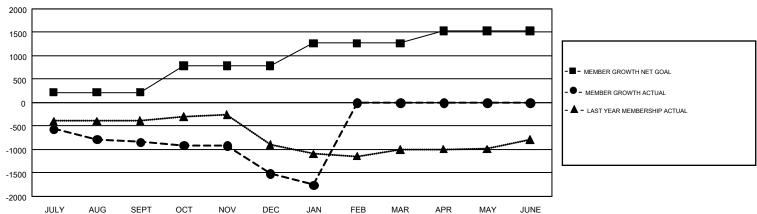

## GOALS AND ACTUAL MEMBERS CUMULATIVE

| DROPPED CLUBS: 45              |       | 813 CLUBS OF 1,650 ADDED 1 OR | GENDER DISTRIBUTION             |                 |       |
|--------------------------------|-------|-------------------------------|---------------------------------|-----------------|-------|
|                                |       | MORE NEW MEMBERS              | MALE                            | 30,225 (67.75%) |       |
|                                |       | 1                             | FEMALE                          | 14,388 (32.25%) |       |
| DROPPED MEMBERS                |       |                               |                                 |                 |       |
| DECEASED                       | 326   | CLICK HERE FOR CUMULATIVE     | TOTAL FAMILY UNIT MEMBERS       |                 | 6,989 |
| CLUB CANCELLED 285 OTHER 4,042 |       | MEMBERSHIP DATA               | FAMILY MEMBERS PAYING HALF DUES |                 |       |
|                                |       |                               |                                 |                 | 3,577 |
| TOTAL                          | 4,653 |                               |                                 |                 |       |

## GMT Constitutional Area 1, Group F

GMT: JOE AL PICONE

REPORT DOES NOT INCLUDE CLUBS IN UNDISTRICTED AREAS.

| Clubs         |               |             |               | Members               |                           |                         |                                                    |  |
|---------------|---------------|-------------|---------------|-----------------------|---------------------------|-------------------------|----------------------------------------------------|--|
|               | RESULTS FO    | R 2017-2018 |               | RESULTS FOR 2017-2018 |                           |                         |                                                    |  |
| QUARTER       | NEW CLUB GOAL | NEW CLUBS   | DROPPED CLUBS | QUARTER               | MEMBER GROWTH NET<br>GOAL | MEMBER GROWTH<br>ACTUAL | DROPPED<br>MEMBERS ACTUAL<br>(including transfers) |  |
| JULY/AUG/SEPT | 10            | 5           | 16            | JULY/AUG/SEPT         | 220                       | 1,395                   | 2,054                                              |  |
| OCT/NOV/DEC   | 19            | 5           | 25            | OCT/NOV/DEC           | 568                       | 1,278                   | 1,866                                              |  |
| JAN/FEB/MAR   | 14            | 2           | 4             | JAN/FEB/MAR           | 480                       | 543                     | 735                                                |  |
| APR/MAY/JUNE  | 9             | 0           | 0             | APR/MAY/JUNE          | 265                       | 0                       | 0                                                  |  |